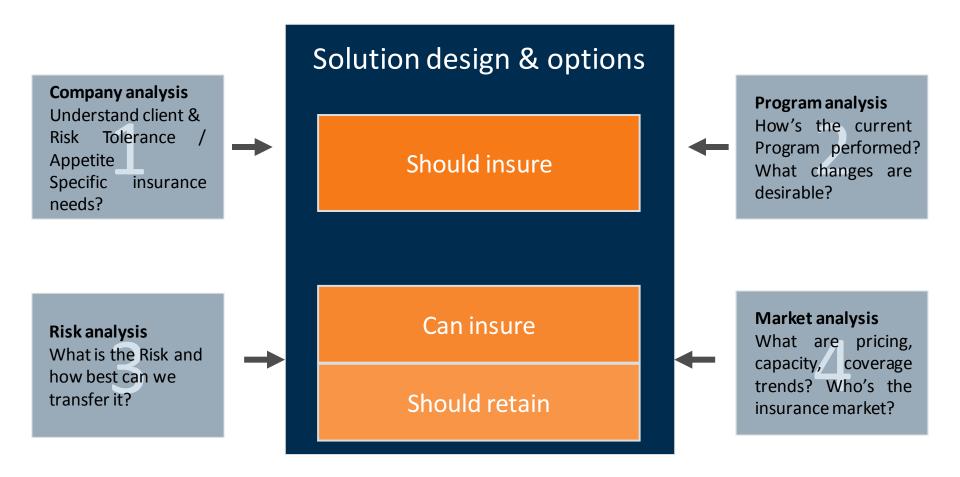

## Approach - Risk to be cover under Insurance

- Determine risk financing & management needs based on your vision, mission and values
- Risk Profiling: Identify & assess each risk, knowledge in operations, global experience, contract review, surveys
- Insurance program matches risk profile & risk tolerance
- Identify best way to manage & finance retention
- Determine "Optimal" arrangements
- Identify best insurance markets: negotiate cover & price
- Use analysis and risk control review as negotiating tool
- Policy wordings & premium allocation & collection
- Day to day program and account management
- Claims management and risk management advice