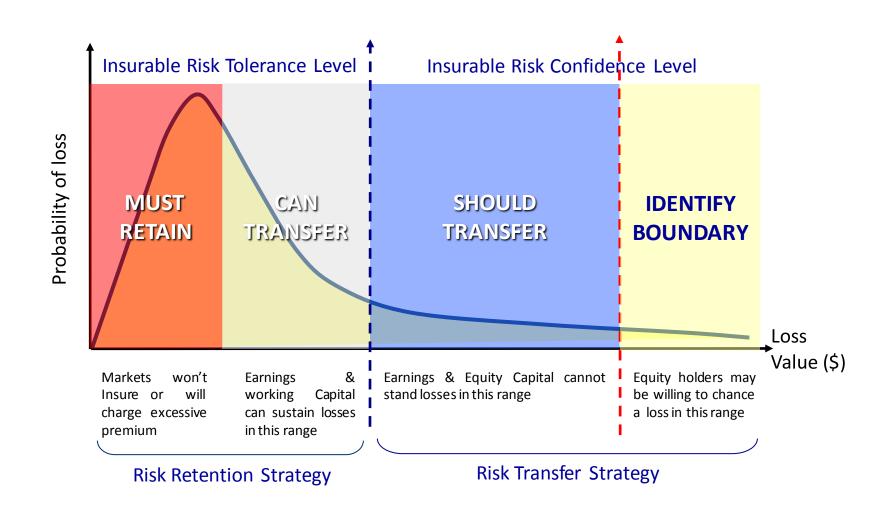

## Approach - Risk to be cover under Insurance

- Determine risk financing & management needs based on your vision, mission and values
- Risk Profiling: Identify & assess each risk, knowledge in operations, global experience, contract review, surveys
- Insurance program matches risk profile & risk tolerance
- Identify best way to manage & finance retention
- Determine "Optimal" arrangements
- Identify best insurance markets: negotiate cover & price
- Use analysis and risk control review as negotiating tool
- Policy wordings & premium allocation & collection
- Day to day program and account management
- Claims management and risk management advice

## Applying a Framework