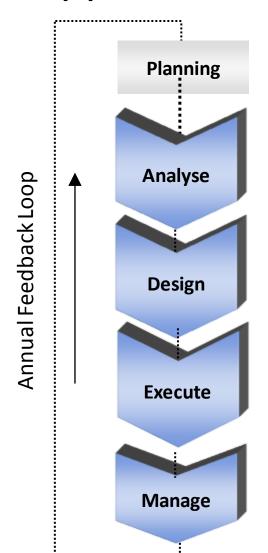

Team
- Alliance with Global & National players in Insurance Industry
- We Believe in Customer Growth with trust & Relationship.



## Service Capability - Marketing & Support

- KAN Insurance Brokers Private Limited has a strong Marketing & Support team of experienced insurance professionals.
- The Marketing and Support team provides the following specialist services to our clients:-
  - Underwriting Assistance
  - Risks Inspection
  - Loss Trends Analysis & Forecasting
  - Experience Pricing
  - Portfolio Profiling and Analysis.
  - Claims Management
  - Data Management & Administration System



#### Service Capability - Core Broking Services



Insurance Manual with insurance summaries. Service plan with agenda meetings and open items



## Approach - Risk to be cover under Insurance



- Determine risk financing & management needs based on your vision, mission and values
- Risk Profiling: Identify & assess each risk, knowledge in operations, global experience, contract review, surveys
- Insurance program matches risk profile & risk tolerance
- Identify best way to manage & finance retention
- Determine "Optimal" arrangements
- Identify best insurance markets: negotiate cover & price
- Use analysis and risk control review as negotiating tool
- Policy wordings & premium allocation & collection
- Day to day program and account management
- Claims management and risk management advice



## Applying a Framework



#### Claim Assistance





### Our DNA - What we display



- Entrepreneurial Mindset
  - Building ownership for visionary
  - Growth and profitability
- Speed &