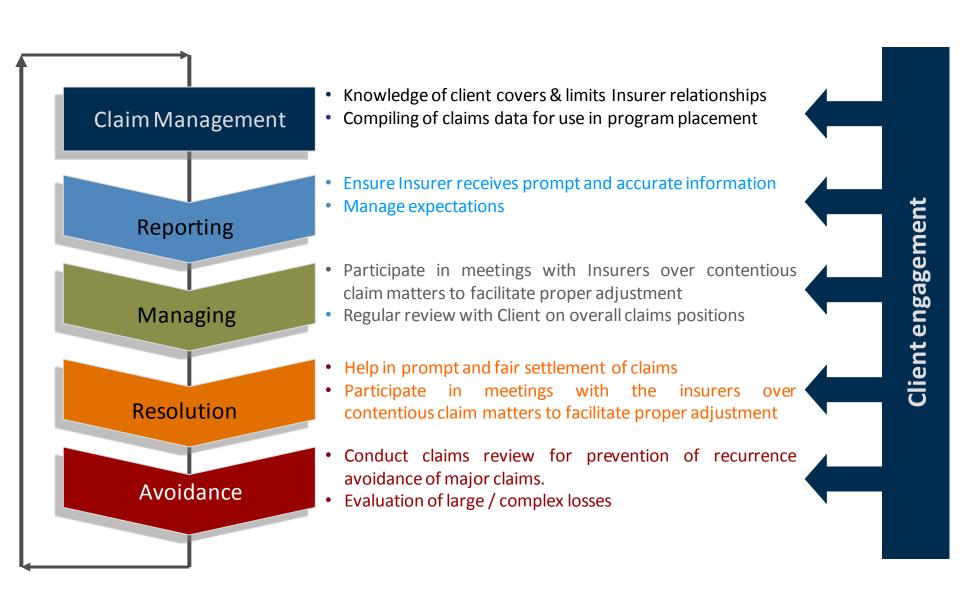

#### Claim Assistance

#### Contd....

- Claims Management :
  - Assist in all claims processes and represent you in claims management.
  - Handle Complete documentation for claims and also assist in inter-departmental coordination to gather relevant information.
  - Complete follow-up with the Insurance Company, TPAs for timely settlement of claims.
- High Service Orientation with Smart helpdesks
- Client Advocates & Custodian of Our Client's Assets
- Expertise to meet all your Insurance Needs
- Market Information and Customer Centric Approach towards
- Best business practices with Specialized Team
- Alliance with Global & National players in Insurance Industry
- We Believe in Customer Growth with trust & Relationship.